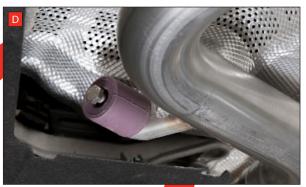

Estimated Fitting Time: 90 Minutes

- A) Remove the electronic actuator from the original exhaust.
- B) On the scorpion product fit the fixing bow into the valve and use the actuator to secure the bow in place.
- C) Use the M6 bolts and washers to fasten the actuator to the valve ensuring the two straights on the fixing bow fit between the grooves on both of the posts.
- D) Remove the acoustic rubber from the original exhaust and fit it to the Scorpion centre section following the line diagram above.