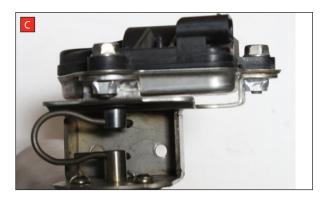

Estimated Fitting Time: 90 Minutes

- A) Remove the electronic actuator from the original exhaust.
- B) On the scorpion product fit the fixing bow into the valve and use the actuator to secure the bow in place.
- C) Use the M6 bolts and washers to fasten the actuator to the valve ensuring the two straights on the fixing bow fit between the grooves on both of the posts.
- D) Remove the acoustic rubber from the original exhaust and fit it to the Scorpion centre section following the line diagram above.