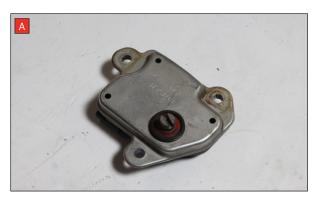

Estimated Fitting Time: 90 Minutes

- A) Remove the electronic actuator from the original exhaust.
- B) On the scorpion product fit the fixing bow into the valve and use the actuator to secure the bow in place.
- C) Use the M6 bolts and washers to fasten the actuator to the valve ensuring the two straights on the fixing bow fit between the grooves on both of the posts.
- D) Remove the acoustic rubber from the original exhaust and fit it to the Scorpion centre section following the line diagram above.