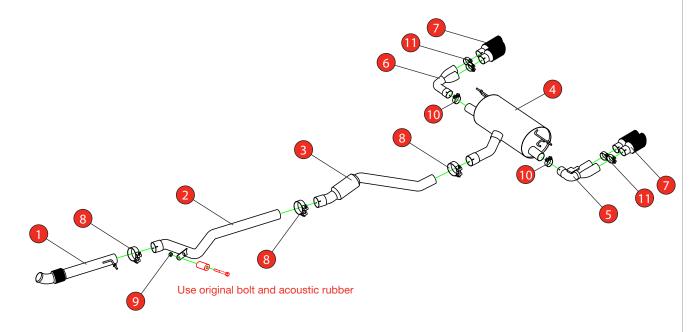

Estimated Fitting Time: 90 Minutes

| NO.     | PART NO.   | DESCRIPTION                                    | QTY |  |
|---------|------------|------------------------------------------------|-----|--|
| 1       | 736BM      | Front Pipe                                     | 1   |  |
| 2       | 741BM      | Link Pipe                                      | 1   |  |
| 3       | 737BM      | Centre Section                                 | 1   |  |
| 4       | 738BM      | Rear Silencer                                  | 1   |  |
| 5       | 739BM      | L/H Trim Connecting Pipe With Electronic Valve | 1   |  |
| 6       | 740BM      | R/H Trim Connecting Pipe                       | 1   |  |
| 7       | Z023.10158 | Carbon Fibre Ø90mm Ascari Trim                 | 4   |  |
| Fit Kit |            |                                                |     |  |
| 8       | Z016.10069 | 79-85mm Clamp                                  | 3   |  |
| 9       | Z017.10062 | M8 Nyloc Nut                                   | 1   |  |
| 10      | Z016.10070 | 65mm H/D Clamp                                 | 2   |  |
| 11      | Z016.10064 | 63-68mm Clamp                                  | 4   |  |